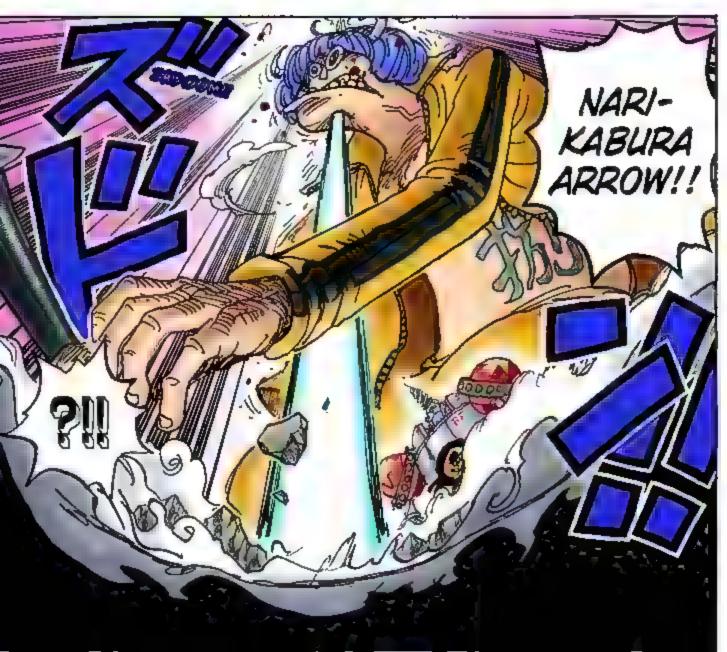

# Story . 55tb.

After two years of hard training, the Straw Hat pirates are back together, first at the Sabaody Archipelago and then through Fish-Man Island to their next stage: the New World!!

Luffy and crew ally with Momonosuke's faction in order to defeat Kaldo, one of the Four Emperors. They overcome hurdles to recruit allies for the raid, but the spy Kanjuro reveals his treachery and kidnaps Momonosuke. The allied

forces chase after him and decide to launch a sneak attack. With new powerful friends in tow, the raid on Onigashima begins!! While the Emperor's followers block the way on the Island, Kaido's daughter Yamato shows up and swears to fight on Luffy's side. The Red-Scabbards samural face off against Kaido on the roof of the castle, fighting to avenge their beloved Lord Oden. But Kaido steadily gains the upper hand... Luffy and others are heading for the roof too, but Kaido's henchman stand in their way.